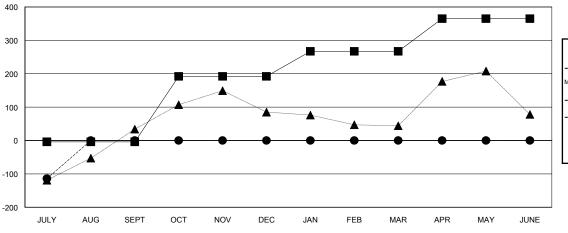

### GOALS AND ACTUAL MEMBERS CUMULATIVE

| -■-  | CURRENT YEAR GOALS FOR NEW |
|------|----------------------------|
| мемв | ERS                        |

- CURRENT YEAR ACTUAL MEMBERS

- LAST YEAR ACTUAL MEMBERS

## LOCATION INDIA

GMT CA 6

| Clubs  RESULTS FOR 2015-2016 |                  |           |                  |                  | Members               |                    |                                     |                    |                  |
|------------------------------|------------------|-----------|------------------|------------------|-----------------------|--------------------|-------------------------------------|--------------------|------------------|
|                              |                  |           |                  |                  | RESULTS FOR 2015-2016 |                    |                                     |                    |                  |
| QUARTER                      | NEW CLUB<br>GOAL | NEW CLUBS | DROPPED<br>CLUBS | NET<br>GAIN/LOSS | QUARTER               | NEW MEMBER<br>GOAL | CHARTER AND<br>NEW MEMBERS<br>ADDED | DROPPED<br>MEMBERS | NET<br>GAIN/LOSS |
| JULY/AUG/SEPT                | 4                | 0         | 0                | 0                | JULY/AUG/SEPT         | -4                 | 74                                  | 188                | -114             |
| OCT/NOV/DEC                  | 2                | 0         | 0                | 0                | OCT/NOV/DEC           | 196                | 0                                   | 0                  | 0                |
| JAN/FEB/MAR                  | 2                | 0         | 0                | 0                | JAN/FEB/MAR           | 75                 | 0                                   | 0                  | 0                |
| APR/MAY/JUNE                 | 2                | 0         | 0                | 0                | APR/MAY/JUNE          | 98                 | 0                                   | 0                  | 0                |