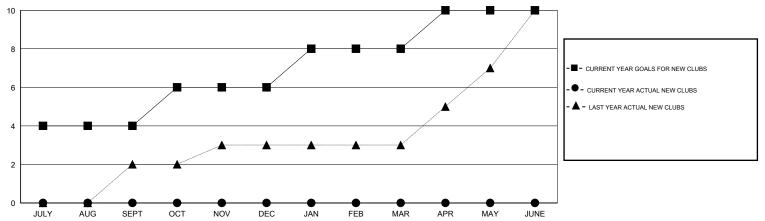

### GOALS AND ACTUAL NEW CLUBS CUMULATIVE

## LOCATION INDIA

GMT CA 6

| Clubs  RESULTS FOR 2015-2016 |                  |           |                  |                  | Members               |                    |                                     |                    |                  |
|------------------------------|------------------|-----------|------------------|------------------|-----------------------|--------------------|-------------------------------------|--------------------|------------------|
|                              |                  |           |                  |                  | RESULTS FOR 2015-2016 |                    |                                     |                    |                  |
| QUARTER                      | NEW CLUB<br>GOAL | NEW CLUBS | DROPPED<br>CLUBS | NET<br>GAIN/LOSS | QUARTER               | NEW MEMBER<br>GOAL | CHARTER AND<br>NEW MEMBERS<br>ADDED | DROPPED<br>MEMBERS | NET<br>GAIN/LOSS |
| JULY/AUG/SEPT                | 4                | 0         | 0                | 0                | JULY/AUG/SEPT         | -4                 | 74                                  | 188                | -114             |
| OCT/NOV/DEC                  | 2                | 0         | 0                | 0                | OCT/NOV/DEC           | 196                | 0                                   | 0                  | 0                |
| JAN/FEB/MAR                  | 2                | 0         | 0                | 0                | JAN/FEB/MAR           | 75                 | 0                                   | 0                  | 0                |
| APR/MAY/JUNE                 | 2                | 0         | 0                | 0                | APR/MAY/JUNE          | 98                 | 0                                   | 0                  | 0                |